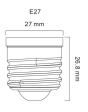

#### **TECHNICAL DRAWINGS**

### PRODUCT OVERVIEW

| Product name                    | ToLEDo Retro Chroma A60 Orange E27 SL |
|---------------------------------|---------------------------------------|
| Technology                      | LED                                   |
| Lamp shape                      | Pear-shape Pear-shape                 |
| Type                            | LED                                   |
| Cap/Base                        | E27                                   |
| Lamp finish                     | Clear                                 |
| Fixture rating                  | Open                                  |
| General application             | SPG                                   |
| ETIM Class                      | EC001959                              |
| E-number FI                     | 4741153                               |
| Warranty                        | 2 years                               |
| Luminous flux (Im)              | 380                                   |
| Light colour                    | Orange                                |
| Colour Variation Initial (SDCM) | SDCM6                                 |
| Photobiological Risk Group      | RG1                                   |
| Wattage (W)                     | 4                                     |
| Dimmable                        | No                                    |
| IP rating                       | IP54                                  |
| Product EAN number              | 5410288863061                         |
|                                 |                                       |