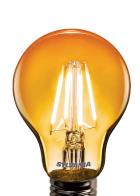

## ToLEDo Retro Chroma ToLEDo Retro Chroma A60 Orange E27 SL 0086306

#### **Product features**

- Each LED filament is coated with a unique coloured fluorescent phosphor creating the most intense and saturated colours on the market, - Clear outer A60 bulb ensuring no light losses due to absorption by painted glass bulbs, ensuring high lumen output, - Full glass construction with no external lacquer coating to peel or scratch off when used outdoors, ensuring long-life colour, - IP54 water/dust/dirt resistant