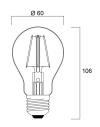

#### **TECHNICAL DRAWINGS**

### PRODUCT OVERVIEW

| Product name                    | ToLEDo Retro Chroma A60 Orange E27 SL |
|---------------------------------|---------------------------------------|
| Technology                      | LED                                   |
| Lamp shape                      | Pear-shape Pear-shape                 |
| Type                            | LED                                   |
| Cap/Base                        | E27                                   |
| Lamp finish                     | Clear                                 |
| Fixture rating                  | Open                                  |
| General application             | SPG                                   |
| ETIM Class                      | EC001959                              |
| E-number FI                     | 4741153                               |
| Warranty                        | 2 years                               |
| Luminous flux (Im)              | 380                                   |
| Light colour                    | Orange                                |
| Colour Variation Initial (SDCM) | SDCM6                                 |
| Photobiological Risk Group      | RG1                                   |
| Wattage (W)                     | 4                                     |
| Dimmable                        | No                                    |
| IP rating                       | IP54                                  |
| Product EAN number              | 5410288863061                         |
|                                 |                                       |